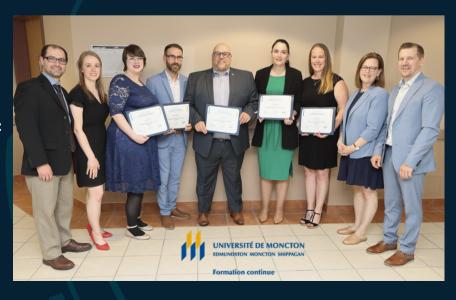

#### **MMTP GRADUATES**

- Isabelle Godin, RSC of Kent
- Marc-André Paulin, Île-de-Lamèque
- Yves M. Léger, Rural Community of Maple Hills
- Jennifer Borne, Town of Tantramar
- Caroline LeBlanc, Village of Memramcook
- Tara Olesen, Town of Sussex (absent)